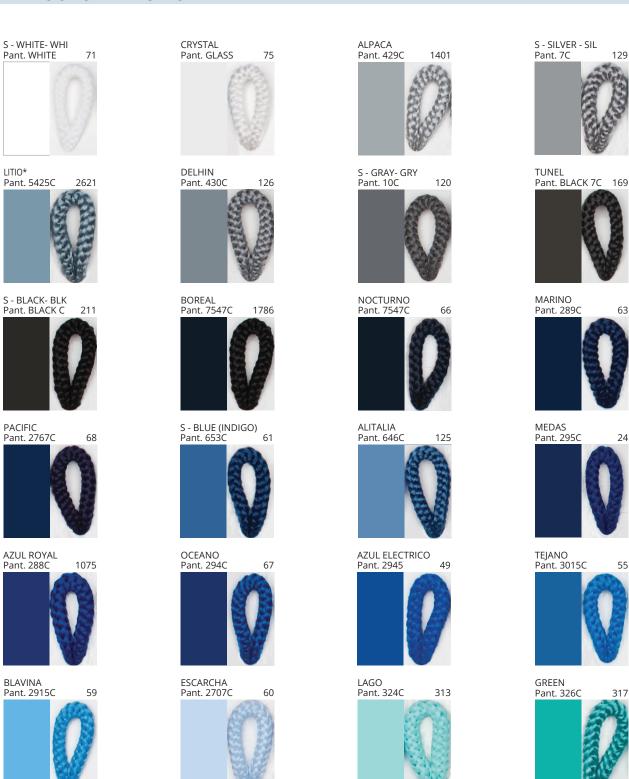

### **SENIA SUSPENSION**

COLOR FINISH CHART

| PROJECT  |
|----------|
| TYPE     |
| NOTES    |
| QUANTITY |
| DATE     |

| Beige - BEI      | Black - BLK | Blue - BLU    | Cognac - COG | Dark Green - DGN | Gray - GRY  |
|------------------|-------------|---------------|--------------|------------------|-------------|
| Maroon - MRN     | Mocha - MOC | Mustard - MUS | Olive - OLV  | Silver - SIL     | Stone - STN |
| Terracotta - TER | White - WHI |               |              |                  |             |