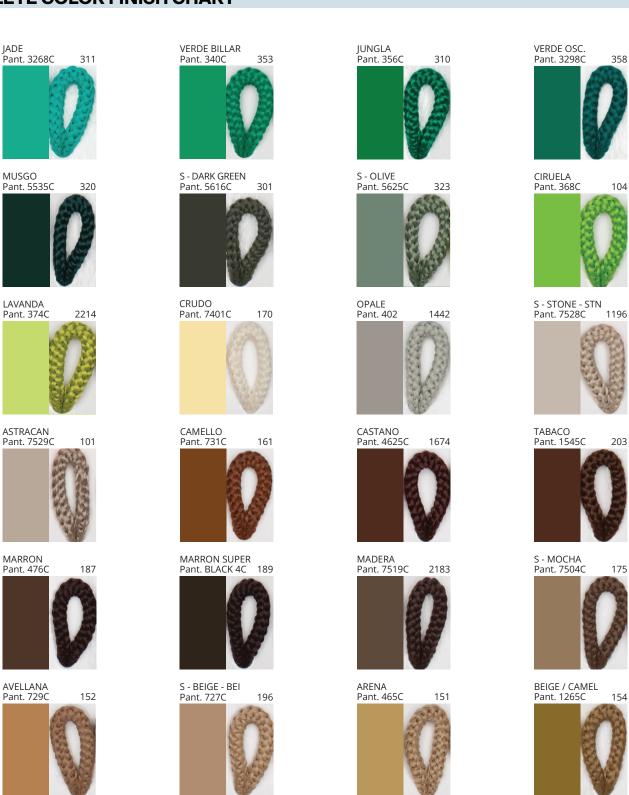

### **SENIA SUSPENSION**

COLOR FINISH CHART

| PROJECT  |
|----------|
| TYPE     |
| NOTES    |
| QUANTITY |
| DATE     |

| Beige - BEI      | Black - BLK | Blue - BLU    | Cognac - COG | Dark Green - DGN | Gray - GRY  |
|------------------|-------------|---------------|--------------|------------------|-------------|
| Maroon - MRN     | Mocha - MOC | Mustard - MUS | Olive - OLV  | Silver - SIL     | Stone - STN |
| Terracotta - TER | White - WHI |               |              |                  |             |